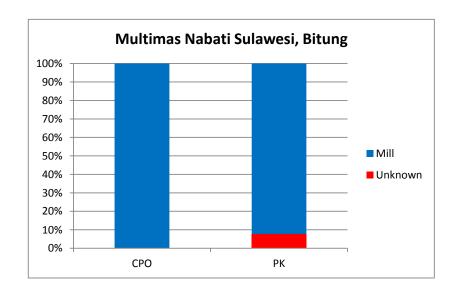

| Traceability            | СРО    | PK    |
|-------------------------|--------|-------|
| Unknown                 | 0.0%   | 7.7%  |
| Traceable to mill       | 100.0% | 92.3% |
|                         |        |       |
| No of Suppliers         |        |       |
| Wilmar owned mill       | 0      | 1     |
| Third party mills       | 8      | 23    |
| Wilmar refineries       | 0      | 0     |
| Others(traders/bulking) | 0      | 0     |
|                         |        |       |
| Percentage              |        |       |
| Wilmar owned mill       | 0.0%   | 7.7%  |
| Third party mills       | 100.0% | 92.3% |
| Wilmar refineries       | 0.0%   | 0.0%  |
| Others(traders/bulking) | 0.0%   | 0.0%  |
| No of Certified Mills   |        |       |